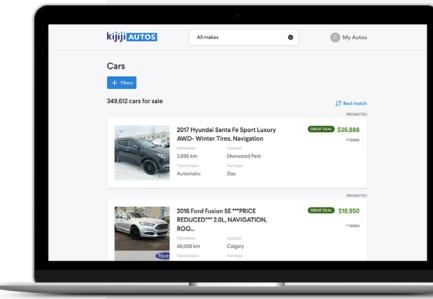

## Top Ad

Stay on top of it all! Top Ads place your listing above the regular search results on Kijiji Autos and Kijiji in a premium position for 7 days.

#### How it works

- Search results display up to two Top Ad listings at a time.
- When your listing matches a shopper's search or browse criteria, it appears in its usual position in the regular listings, sorted by relevance score, but also rotates at the top of the search results page in a premium position.