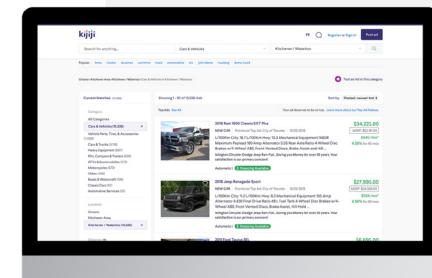

## Top Ad

Stay on top of it all! Top Ads place your listing above the regular search results on Kijiji Autos and Kijiji in a premium position for 7 days.

#### How it works

- Search results display up to two Top Ad listings at a time.
- When your listing matches a shopper's search or browse criteria, it appears in its usual position in the regular listings, sorted by relevance score, but also rotates at the top of the search results page in a premium position.